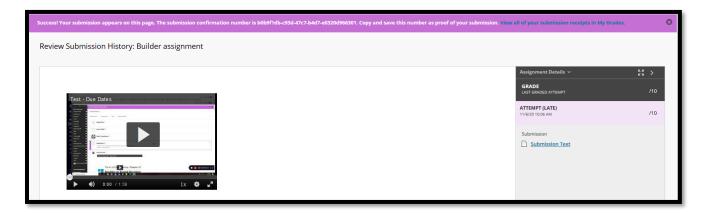

- 9. You should now see the thumbnail of the video in the Assignment viewer. Add any desired text into the submission field and press **Submit** to finish.
- 10. You will see your submission and a confirmation message at the top after you hit **Submit**.